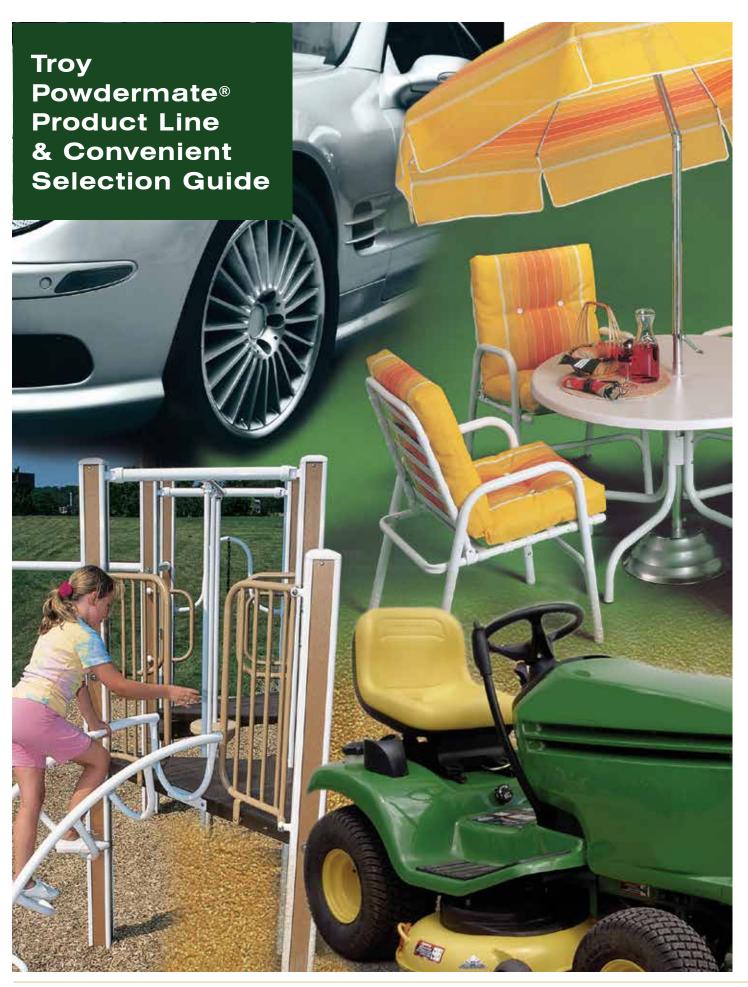

# **Applications**

|                   | OEM | Automotive<br>Body, Trim<br>& Auxiliary                                                                                                                                                                                                                                                                                                                                                                                                                                                                                                                                                                                                                                                                                                                                                                                                                                                                                                                                                                                                                                                                                                                                                                                                                                                                                                                                                                                                                                                                                                                                                                                                                                                                                                                                                                                                                                                                                                                                                                                                                                                                                        | Clear Coat | Appliance | Architectural | Lawn<br>& Garden | General<br>Industrial | Functional |  |
|-------------------|-----|--------------------------------------------------------------------------------------------------------------------------------------------------------------------------------------------------------------------------------------------------------------------------------------------------------------------------------------------------------------------------------------------------------------------------------------------------------------------------------------------------------------------------------------------------------------------------------------------------------------------------------------------------------------------------------------------------------------------------------------------------------------------------------------------------------------------------------------------------------------------------------------------------------------------------------------------------------------------------------------------------------------------------------------------------------------------------------------------------------------------------------------------------------------------------------------------------------------------------------------------------------------------------------------------------------------------------------------------------------------------------------------------------------------------------------------------------------------------------------------------------------------------------------------------------------------------------------------------------------------------------------------------------------------------------------------------------------------------------------------------------------------------------------------------------------------------------------------------------------------------------------------------------------------------------------------------------------------------------------------------------------------------------------------------------------------------------------------------------------------------------------|------------|-----------|---------------|------------------|-----------------------|------------|--|
| PRODUCT           |     | THE CONTRACT OF THE CONTRACT O |            |           |               |                  |                       |            |  |
| FLOW AND LEVELING |     |                                                                                                                                                                                                                                                                                                                                                                                                                                                                                                                                                                                                                                                                                                                                                                                                                                                                                                                                                                                                                                                                                                                                                                                                                                                                                                                                                                                                                                                                                                                                                                                                                                                                                                                                                                                                                                                                                                                                                                                                                                                                                                                                |            |           |               |                  |                       |            |  |
| Powdermate 486CFL | •   | •                                                                                                                                                                                                                                                                                                                                                                                                                                                                                                                                                                                                                                                                                                                                                                                                                                                                                                                                                                                                                                                                                                                                                                                                                                                                                                                                                                                                                                                                                                                                                                                                                                                                                                                                                                                                                                                                                                                                                                                                                                                                                                                              | •          | •         | •             | •                | •                     |            |  |
| Powdermate 570FL  | •   | •                                                                                                                                                                                                                                                                                                                                                                                                                                                                                                                                                                                                                                                                                                                                                                                                                                                                                                                                                                                                                                                                                                                                                                                                                                                                                                                                                                                                                                                                                                                                                                                                                                                                                                                                                                                                                                                                                                                                                                                                                                                                                                                              | •          | •         | •             | •                | •                     |            |  |
| Powdermate 575FL  | •   | •                                                                                                                                                                                                                                                                                                                                                                                                                                                                                                                                                                                                                                                                                                                                                                                                                                                                                                                                                                                                                                                                                                                                                                                                                                                                                                                                                                                                                                                                                                                                                                                                                                                                                                                                                                                                                                                                                                                                                                                                                                                                                                                              | •          | •         | •             | •                | •                     |            |  |
| Powdermate 507PFL | •   | •                                                                                                                                                                                                                                                                                                                                                                                                                                                                                                                                                                                                                                                                                                                                                                                                                                                                                                                                                                                                                                                                                                                                                                                                                                                                                                                                                                                                                                                                                                                                                                                                                                                                                                                                                                                                                                                                                                                                                                                                                                                                                                                              |            | •         | •             | •                | •                     | •          |  |
| DEGASSING         |     |                                                                                                                                                                                                                                                                                                                                                                                                                                                                                                                                                                                                                                                                                                                                                                                                                                                                                                                                                                                                                                                                                                                                                                                                                                                                                                                                                                                                                                                                                                                                                                                                                                                                                                                                                                                                                                                                                                                                                                                                                                                                                                                                |            |           |               |                  |                       |            |  |
| Powdermate 542DG  | •   | •                                                                                                                                                                                                                                                                                                                                                                                                                                                                                                                                                                                                                                                                                                                                                                                                                                                                                                                                                                                                                                                                                                                                                                                                                                                                                                                                                                                                                                                                                                                                                                                                                                                                                                                                                                                                                                                                                                                                                                                                                                                                                                                              | •          | •         | •             | •                | •                     |            |  |
| Powdermate 550DG  | •   | •                                                                                                                                                                                                                                                                                                                                                                                                                                                                                                                                                                                                                                                                                                                                                                                                                                                                                                                                                                                                                                                                                                                                                                                                                                                                                                                                                                                                                                                                                                                                                                                                                                                                                                                                                                                                                                                                                                                                                                                                                                                                                                                              | •          | •         | •             | •                | •                     | •          |  |
| TEXTURING         |     |                                                                                                                                                                                                                                                                                                                                                                                                                                                                                                                                                                                                                                                                                                                                                                                                                                                                                                                                                                                                                                                                                                                                                                                                                                                                                                                                                                                                                                                                                                                                                                                                                                                                                                                                                                                                                                                                                                                                                                                                                                                                                                                                |            |           |               |                  |                       |            |  |
| Powdermate 508TEX | •   |                                                                                                                                                                                                                                                                                                                                                                                                                                                                                                                                                                                                                                                                                                                                                                                                                                                                                                                                                                                                                                                                                                                                                                                                                                                                                                                                                                                                                                                                                                                                                                                                                                                                                                                                                                                                                                                                                                                                                                                                                                                                                                                                |            | •         | •             | •                | •                     | S•         |  |
| PIGMENT WETTING   |     |                                                                                                                                                                                                                                                                                                                                                                                                                                                                                                                                                                                                                                                                                                                                                                                                                                                                                                                                                                                                                                                                                                                                                                                                                                                                                                                                                                                                                                                                                                                                                                                                                                                                                                                                                                                                                                                                                                                                                                                                                                                                                                                                |            |           |               |                  |                       |            |  |
| Powdermate 520PWS | •   | •                                                                                                                                                                                                                                                                                                                                                                                                                                                                                                                                                                                                                                                                                                                                                                                                                                                                                                                                                                                                                                                                                                                                                                                                                                                                                                                                                                                                                                                                                                                                                                                                                                                                                                                                                                                                                                                                                                                                                                                                                                                                                                                              |            | •         | •             | •                | •                     | •          |  |